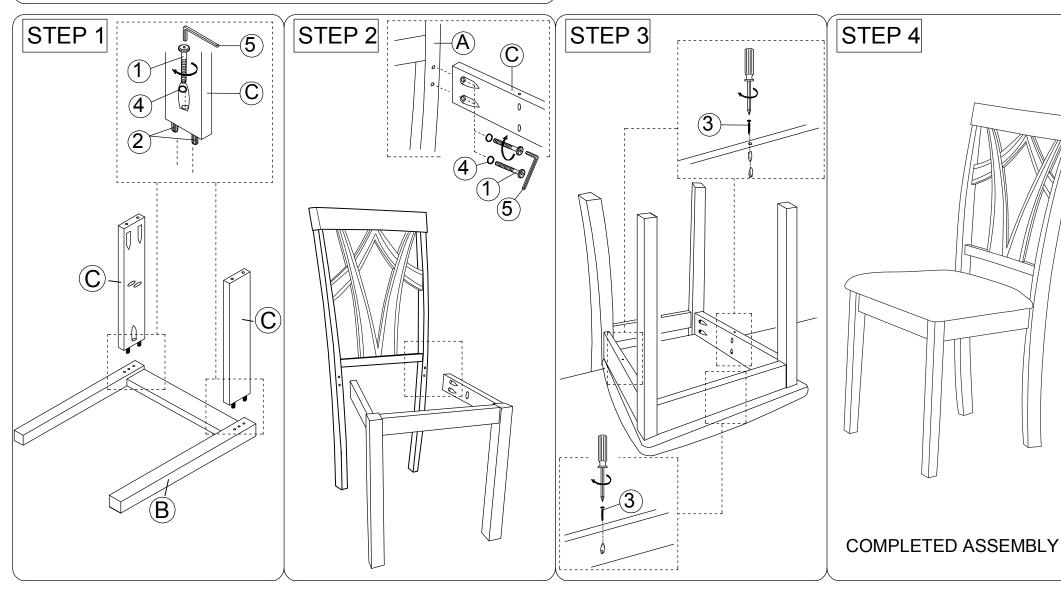

## **ASSEMBLY INSTRUCTION**

MODEL: 146 C

Read this instruction carefully, remove all wrapping material, staples and straps from the carton. See

hardware and furniture part list

For guidance. Be sure you have all wooden furniture parts on a clean and soft surface to prevent from

being scratched. Follow the figure to start assembling.

Caution:

1.Do not FULLY -TIGHTEN the nut or bolt until all nut or nut bolt is ready to assembled.

2.Do not OVER- TIGHTEN the nut or nut bolt to avoid causing damages to the thread.

3.Keep all hardware part out of reach of children.

| NO | PART LIST    | QTY | NO | IO DESCRIPTION         |  | QTY |
|----|--------------|-----|----|------------------------|--|-----|
| Α  | BACK REST    | 1   | 1  | 1 JCBC SCREW M6 X 50MM |  | 6   |
| В  | FRONT LEG    | 1   | 2  | WOOD DOWEL             |  | 4   |
| С  | SIDE RAIL    | 2   | 3  | CSK SCREW M4 x 30mm    |  | 3   |
| D  | CUSHION SEAT | 1   | 4  | SPRING WASHER          |  | 6   |
|    |              |     | 5  | M4 ALLEN KEY           |  | 1   |