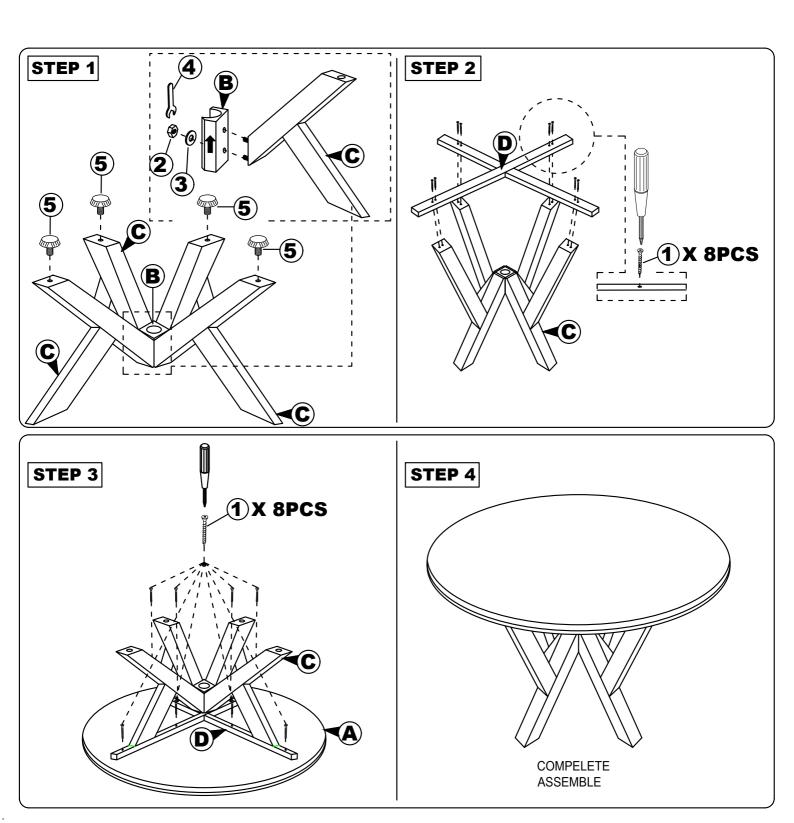

## **ASSEMBLY INSTRUCTION** MODEL: 7231T es and straps | CAUTION :

Read this instruction carefully. Remove all wrapping material, staples and straps from the carton. See hardware and furniture part list For guidance. Be sure you have all wooden furniture parts on a clean and flat soft surface, such as a carpet or rug, to prevent from being scratched.Follow the figure to start assembling.

- 1. Do not FULLY TIGHTEN the nut or screw untill all is ready to assemble.
- 2. Do not OVER TIGHTEN the nut or screw to avoid causing damages to the thread.
- 3. Keep all hardware part out reach of children.

| NO | PART LIST             |       |
|----|-----------------------|-------|
| А  | TABLE TOP             | 1 PC  |
| В  | PEDESTAL TABLE CENTER |       |
| С  | PEDESTAL LEGS         | 4 PCS |
| D  | CROSS BAR 'X'         | 2 PCS |

| NO | DESRIPTION          |            | QTY    |
|----|---------------------|------------|--------|
| 1  | CSK SCREW M4 X 30MM | STANDARD . | 16 PCS |
| 2  | HEX. NUT            | ۲          | 8 PCS  |
| 3  | FLAT WASHER         | 0          | 8 PCS  |
| 4  | SPANNAR             | \$         | 1 PC   |
| 5  | ADJUSTER            | <b>@</b>   | 4 PCS  |